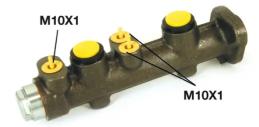

#### **Technical specifications**

| EAN code<br><b>8432509609217</b> | Axle           | Diameter<br><b>19,05</b> mm |
|----------------------------------|----------------|-----------------------------|
| Threading                        | Braking system | Material                    |
| <b>10 x 1 (3)</b>                | <b>Bendix</b>  | Cast Iron                   |