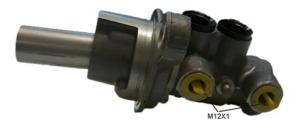

## CLUTCH MASTER CYLINDER M 23 068

The M 23 068 brake master cylinder is synonymous with reliability

For the braking system to work well, all the components of the brake master cylinder must meet the highest standards of quality and strength. All Brembo brake master cylinders are subjected to complete in-line checks which guarantee conformity to the strictest standards.

#### **Technical specifications**

| 8432509635612<br>Threading | Material  | <b>22,2</b> mm |
|----------------------------|-----------|----------------|
| 12 x 1 (2)                 | Aluminium |                |