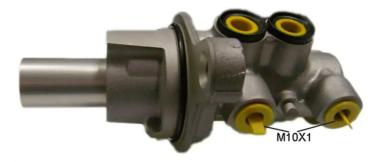

## CLUTCH MASTER CYLINDER M 23 069

The M 23 069 brake master cylinder is synonymous with reliability

For the braking system to work well, all the components of the brake master cylinder must meet the highest standards of quality and strength. All Brembo brake master cylinders are subjected to complete in-line checks which guarantee conformity to the strictest standards.

## **Technical specifications**

| EAN code<br><b>8432509635629</b> | Axle                         | Diameter<br><b>22,23</b> mm |
|----------------------------------|------------------------------|-----------------------------|
| Threading<br><b>10 x 1 (2)</b>   | Material<br><b>Aluminium</b> |                             |