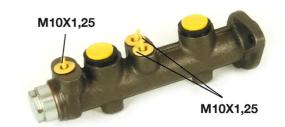

## **Technical specifications**

EAN code **8432509635810** 

Axle

Diameter

**19,05** mm

Threading

Material

10 x 1,25 (3)