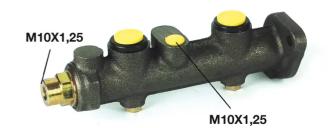

## **Technical specifications**

EAN code Diameter 8432509635919 Axle Diameter

Threading Material 10 x 1,25 (2) Cast Iron

**COMPATIBLE VEHICLES** 