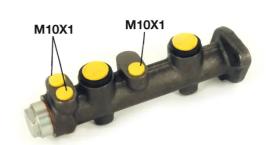

## **Technical specifications**

Threading Material 10 x 1 (3) Cast Iron

**COMPATIBLE VEHICLES** 