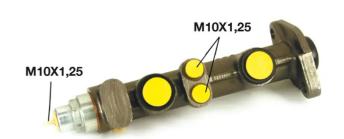

## **Technical specifications**

EAN code **8432509636046** 

Axle

Diameter

**19,05** mm

Threading

Material

10 x 1,25 (3)