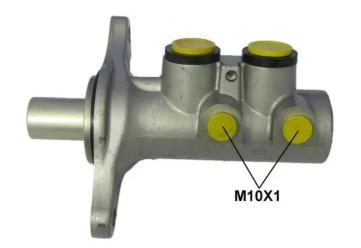

## **Technical specifications**

Threading Braking system Material

10 x 1 (2) TRW Aluminium

**COMPATIBLE VEHICLES** 