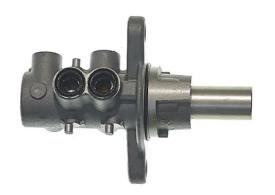

## CLUTCH MASTER CYLINDER M 23 138

The M 23 138 brake master cylinder is synonymous with reliability

For the braking system to work well, all the components of the brake master cylinder must meet the highest standards of quality and strength. All Brembo brake master cylinders are subjected to complete in-line checks which guarantee conformity to the strictest standards.

## **Technical specifications**

EAN code
8432509653005

Axle

Diameter
23,8 mm

Threading
Braking system
Material
10 X 1 (2)
Bosch
Aluminium

**COMPATIBLE VEHICLES** 