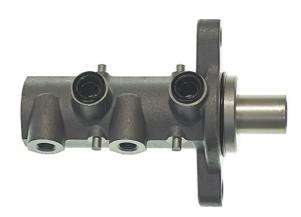

## CLUTCH MASTER CYLINDER M 23 147

The M 23 147 brake master cylinder is synonymous with reliability

For the braking system to work well, all the components of the brake master cylinder must meet the highest standards of quality and strength. All Brembo brake master cylinders are subjected to complete in-line checks which guarantee conformity to the strictest standards.

### **Technical specifications**

| EAN code<br><b>8432509653098</b> | Axle           | Diameter<br><b>25,4</b> mm |
|----------------------------------|----------------|----------------------------|
| Threading                        | Braking system | Material                   |
| <b>12 X 1 (2)</b>                | <b>Bosch</b>   | <b>Aluminium</b>           |