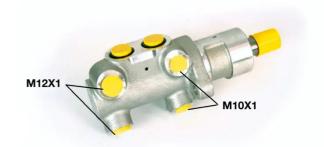

## **Technical specifications**

EAN code

Axle

Diameter

8432509609293

**25,4** mm

Threading

12 x 1 (2),10 x 1