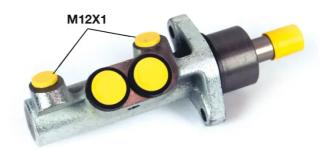

#### **Technical specifications**

| EAN code<br>8432509609316 | Axle           | Diameter<br><b>23,81</b> mm |
|---------------------------|----------------|-----------------------------|
| Threading                 | Braking system | Material                    |
| 12 x 1 (2)                | <b>ATE</b>     | Cast Iron                   |