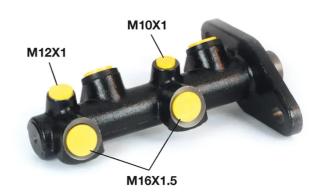

## **Technical specifications**

EAN code
8432509646267

Axle

Diameter
20,64 mm

Threading
12 x 1 (1),16 x 1,5
TRW

Material
Cast Iron