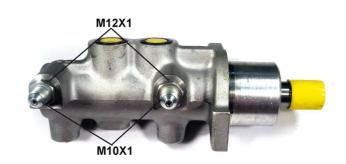

## **Technical specifications**

EAN code
8432509609637

Axle

Diameter
23,81 mm

Threading
Braking system
Material
10 x 1 (2)
BENDIX
Aluminium

**COMPATIBLE VEHICLES** 