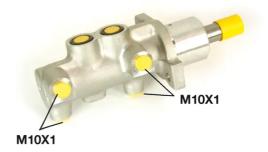

#### **Technical specifications**

| EAN code<br><b>8432509609644</b> | Axle           | Diameter<br><b>23,81</b> mm |
|----------------------------------|----------------|-----------------------------|
| Threading                        | Braking system | Material                    |
| <b>10 x 1 (4)</b>                | <b>Bendix</b>  | <b>Aluminium</b>            |