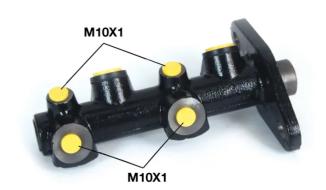

## **Technical specifications**

EAN code
8432509636152

Axle

Diameter
20,64 mm

Threading
Braking system
Material
10 x 1 (4)

TRW

Cast Iron

**COMPATIBLE VEHICLES** 