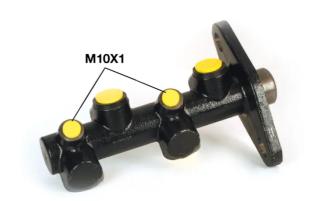

## **Technical specifications**

| EAN code      | Axle           | Diameter        |
|---------------|----------------|-----------------|
| 8432509636169 | AXIE           | <b>23,81</b> mm |
| Threading     | Braking system | Material        |
| 10 x 1 (2)    | TRW            | Cast Iron       |