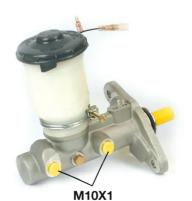

## **Technical specifications**

EAN code **8432509636947** 

Axle

Diameter

**20,64** mm

Threading

Material

10 x 1 (2)