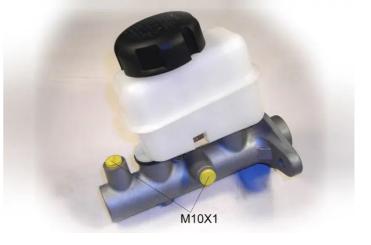

## **Technical specifications**

| EAN code<br>8432509637159 | Axle           | Diameter<br><b>22,2</b> mm |
|---------------------------|----------------|----------------------------|
| Threading                 | Braking system | Material                   |
| 10 x 1 (2)                | Mando          | Aluminium                  |