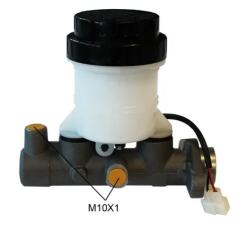

### **Technical specifications**

| EAN code<br><b>8432509664728</b> | Axle           | Diameter<br><b>23,8</b> mm |
|----------------------------------|----------------|----------------------------|
| Threading                        | Braking system | Material                   |
| 10 x 1 (2),2 10 X 1              | <b>NABCO</b>   | <b>Aluminium</b>           |