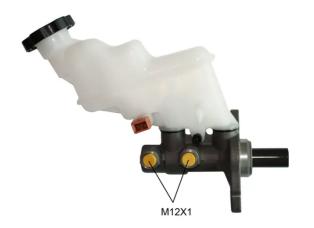

## **Technical specifications**

EAN code Diameter 8432509664902 Axle 20,64 mm

Threading Material
12 x 1 (2) Aluminium

**COMPATIBLE VEHICLES** 