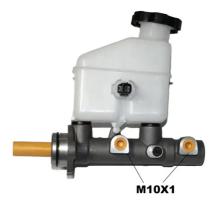

## **Technical specifications**

EAN code Axle 8432509666371 Threading Material 10 X 1 (2) Aluminium