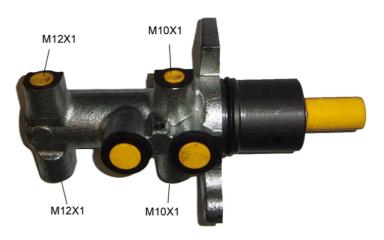

## **Technical specifications**

| EAN code<br>8432509610459             | Axle                         | Diameter<br><b>25,4</b> mm |
|---------------------------------------|------------------------------|----------------------------|
| Threading<br>12 x 1 (2),10 x 1<br>(2) | Braking system<br><b>TRW</b> | Material<br>Cast Iron      |