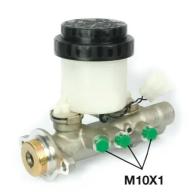

## **Technical specifications**

EAN code Diameter 8432509637562 Axle 22,2 mm

Threading Braking system Material 10 x 1 (3) NABCO Aluminium

**COMPATIBLE VEHICLES** 