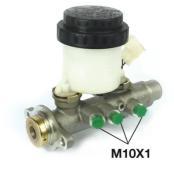

### **Technical specifications**

| EAN code<br><b>8432509637807</b> | Axle           | Diameter<br><b>23,81</b> mm |
|----------------------------------|----------------|-----------------------------|
| Threading                        | Braking system | Material                    |
| <b>10 x 1 (2)</b>                | <b>TOKICO</b>  | <b>Aluminium</b>            |