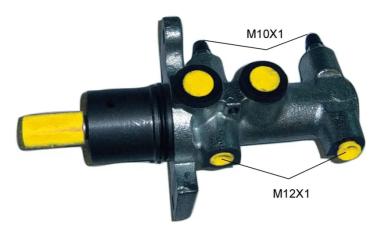

## **Technical specifications**

| EAN code<br><b>8432509610824</b>      | Axle                         | Diameter<br><b>25,4</b> mm |
|---------------------------------------|------------------------------|----------------------------|
| Threading<br>10 x 1 (2),12 x 1<br>(2) | Braking system<br><b>TRW</b> | Material<br>Cast Iron      |