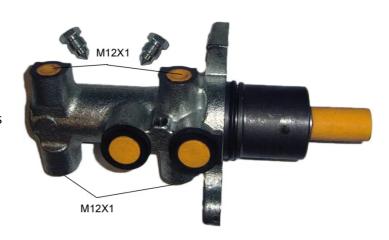

## **Technical specifications**

| EAN code      | Axle           | Diameter       |
|---------------|----------------|----------------|
| 8432509610831 | Axie           | <b>25,4</b> mm |
| Threading     | Braking system | Material       |
| 12 x 1 (4)    | TRW            | Cast Iron      |