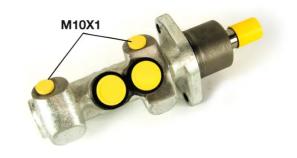

## **Technical specifications**

| EAN code      | Axle           | Diameter        |
|---------------|----------------|-----------------|
| 8432509611111 | Axie           | <b>23,81</b> mm |
| Threading     | Braking system | Material        |
| 10 x 1 (2)    | Bendix         | Cast Iron       |