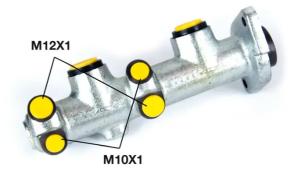

### **Technical specifications**

| EAN code<br>8432509611357             | Axle                            | Diameter<br><b>19,05</b> mm |
|---------------------------------------|---------------------------------|-----------------------------|
| Threading<br>10 x 1 (2),12 x 1<br>(2) | Braking system<br><b>Bendix</b> | Material<br>Cast Iron       |