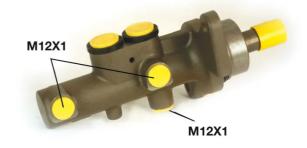

### **Technical specifications**

| Threading<br><b>12 x 1 (3)</b>   | Braking system<br><b>TRW</b> | ,<br>Material<br><b>Aluminium</b> |
|----------------------------------|------------------------------|-----------------------------------|
| EAN code<br><b>8432509611449</b> | Axle                         | Diameter<br><b>22,2</b> mm        |