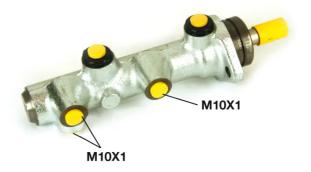

### **Technical specifications**

| EAN code<br>8432509611609      | Axle                  | Diameter<br><b>22,2</b> mm |
|--------------------------------|-----------------------|----------------------------|
| Threading<br><b>10 x 1 (3)</b> | Material<br>Cast Iron |                            |