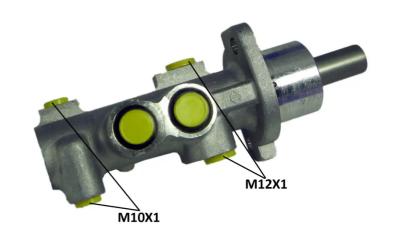

## **Technical specifications**

Diameter EAN code Axle 8432509611708 20,64 mm

Threading Material Braking system 10 x 1 (2),12 x 1 **Bosch Aluminium** (2)

**COMPATIBLE VEHICLES** 