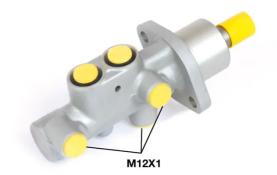

## **Technical specifications**

Threading Braking system Material

12 x 1 (3) ATE Aluminium

**COMPATIBLE VEHICLES** 