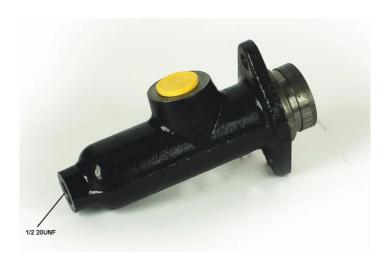

## **Technical specifications**

Threading Material 1/2 20 UNF (1) Cast Iron

**COMPATIBLE VEHICLES** 