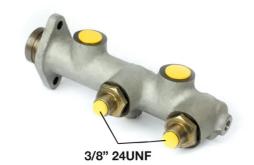

## **Technical specifications**

EAN code
8432509638262

Axle

Diameter
25,4 mm

Threading

Braking system

Material
3/8 24 UNF (2)

Bendix