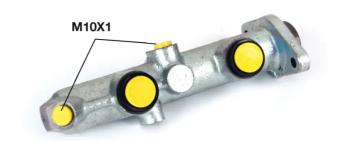

## **Technical specifications**

EAN code
8432509638460

Axle

Diameter
19,05 mm

Threading
Braking system
Material
10 x 1 (2)
Bendix

Cast Iron

**COMPATIBLE VEHICLES** 