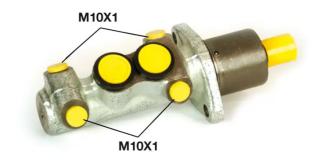

## **Technical specifications**

EAN code
8432509638491

Axle

Diameter
20,64 mm

Threading
Braking system
Material
10 x 1 (4)

ATE

Cast Iron

**COMPATIBLE VEHICLES** 