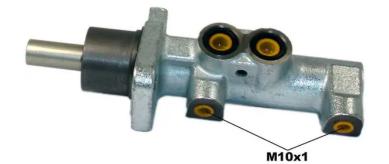

## **Technical specifications**

EAN code
8432509653227

Axle

Diameter
25,4 mm

Threading
Braking system
Material
10 x 1 (2)

ATE
Aluminium

**COMPATIBLE VEHICLES** 