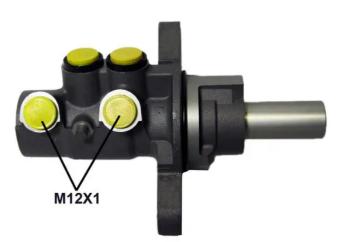

#### **Technical specifications**

| EAN code<br>8432509654637      | Axle                         | Diameter<br><b>20,64</b> mm |
|--------------------------------|------------------------------|-----------------------------|
| Threading<br><b>12 x 1 (2)</b> | Material<br><b>Aluminium</b> |                             |