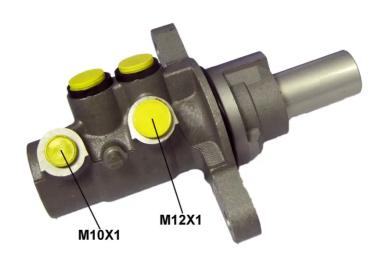

## **Technical specifications**

EAN code

Axle

Diameter

**8432509657577 23,81** mm

Threading

10 x 1 (1),12 x 1

Material **Aluminium** 