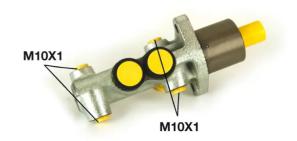

## **Technical specifications**

EAN code
8432509612163

Axle

Diameter
20,64 mm

Threading
Braking system
Material
10 x 1 (4)
Bendix
Cast Iron

**COMPATIBLE VEHICLES** 