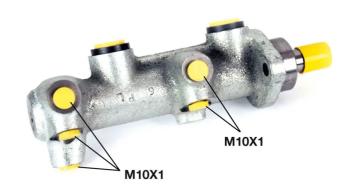

## **Technical specifications**

EAN code
8432509612170

Axle

Diameter
23,81 mm

Threading
Braking system
Material
10 x 1 (5)

ATE

Cast Iron

**COMPATIBLE VEHICLES** 