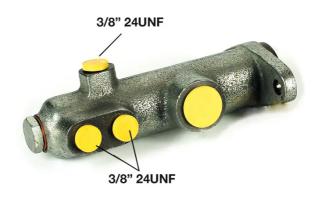

#### **Technical specifications**

| EAN code<br><b>8432509612217</b> | Axle           | Diameter<br><b>19,05</b> mm |
|----------------------------------|----------------|-----------------------------|
| Threading                        | Braking system | Material                    |
| <b>3/8 24 UNF (3)</b>            | <b>Bendix</b>  | Cast Iron                   |