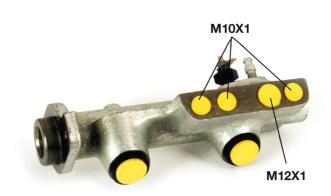

## **Technical specifications**

EAN code
8432509638668

Axle

Diameter
20,64 mm

Threading
10 x 1 (3),12 x 1
(1)

Braking system
Bendix/Bosch
Cast Iron

**COMPATIBLE VEHICLES** 