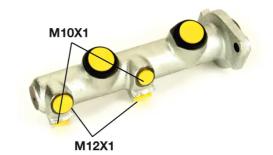

## **Technical specifications**

EAN code Diameter 8432509638750 Axle 17,46 mm

Threading

12 x 1 (2),10 x 1
Bendix

Material
Bendix

Cast Iron

**COMPATIBLE VEHICLES** 