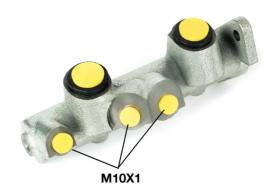

## **Technical specifications**

| EAN code      | Axle           | Diameter        |
|---------------|----------------|-----------------|
| 8432509638781 |                | <b>20,64</b> mm |
| Threading     | Braking system | Material        |
| 10 x 1 (3)    | Bendix         | Cast Iron       |