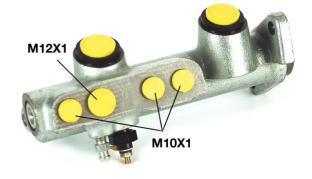

#### **Technical specifications**

| EAN code<br><b>8432509638811</b>      | Axle                            | Diameter<br><b>20,64</b> mm |
|---------------------------------------|---------------------------------|-----------------------------|
| Threading<br>12 x 1 (1),10 x 1<br>(3) | Braking system<br><b>Bendix</b> | Material<br>Cast Iron       |