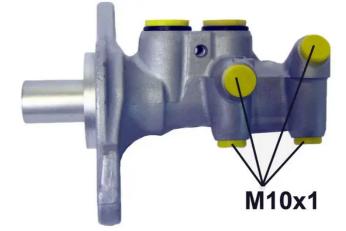

### **Technical specifications**

| Threading                        | Braking system | Material                   |
|----------------------------------|----------------|----------------------------|
| <b>10 X 1 (4)</b>                | <b>TRW</b>     | <b>Aluminium</b>           |
| EAN code<br><b>8432509638880</b> | Axle           | Diameter<br><b>20,6</b> mm |