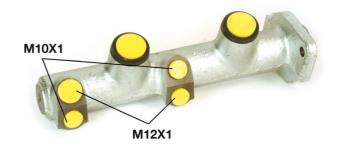

- OE-equivalent
- Brembo quality
- Safety
- 🗸 Durability
- Durability test
- Tightness test

10 x 1 (2),12 x 1

(2)

Burst test

## **Technical specifications**

| EAN code<br><b>8432509638910</b> | Axle     | Diameter<br>22 mm |
|----------------------------------|----------|-------------------|
| Threading                        | Material |                   |