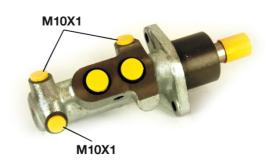

#### **Technical specifications**

| EAN code<br><b>8432509612491</b> | Axle           | Diameter<br><b>20,64</b> mm |
|----------------------------------|----------------|-----------------------------|
| Threading                        | Braking system | Material                    |
| <b>10 x 1 (3)</b>                | <b>Bosch</b>   | <b>Aluminium</b>            |